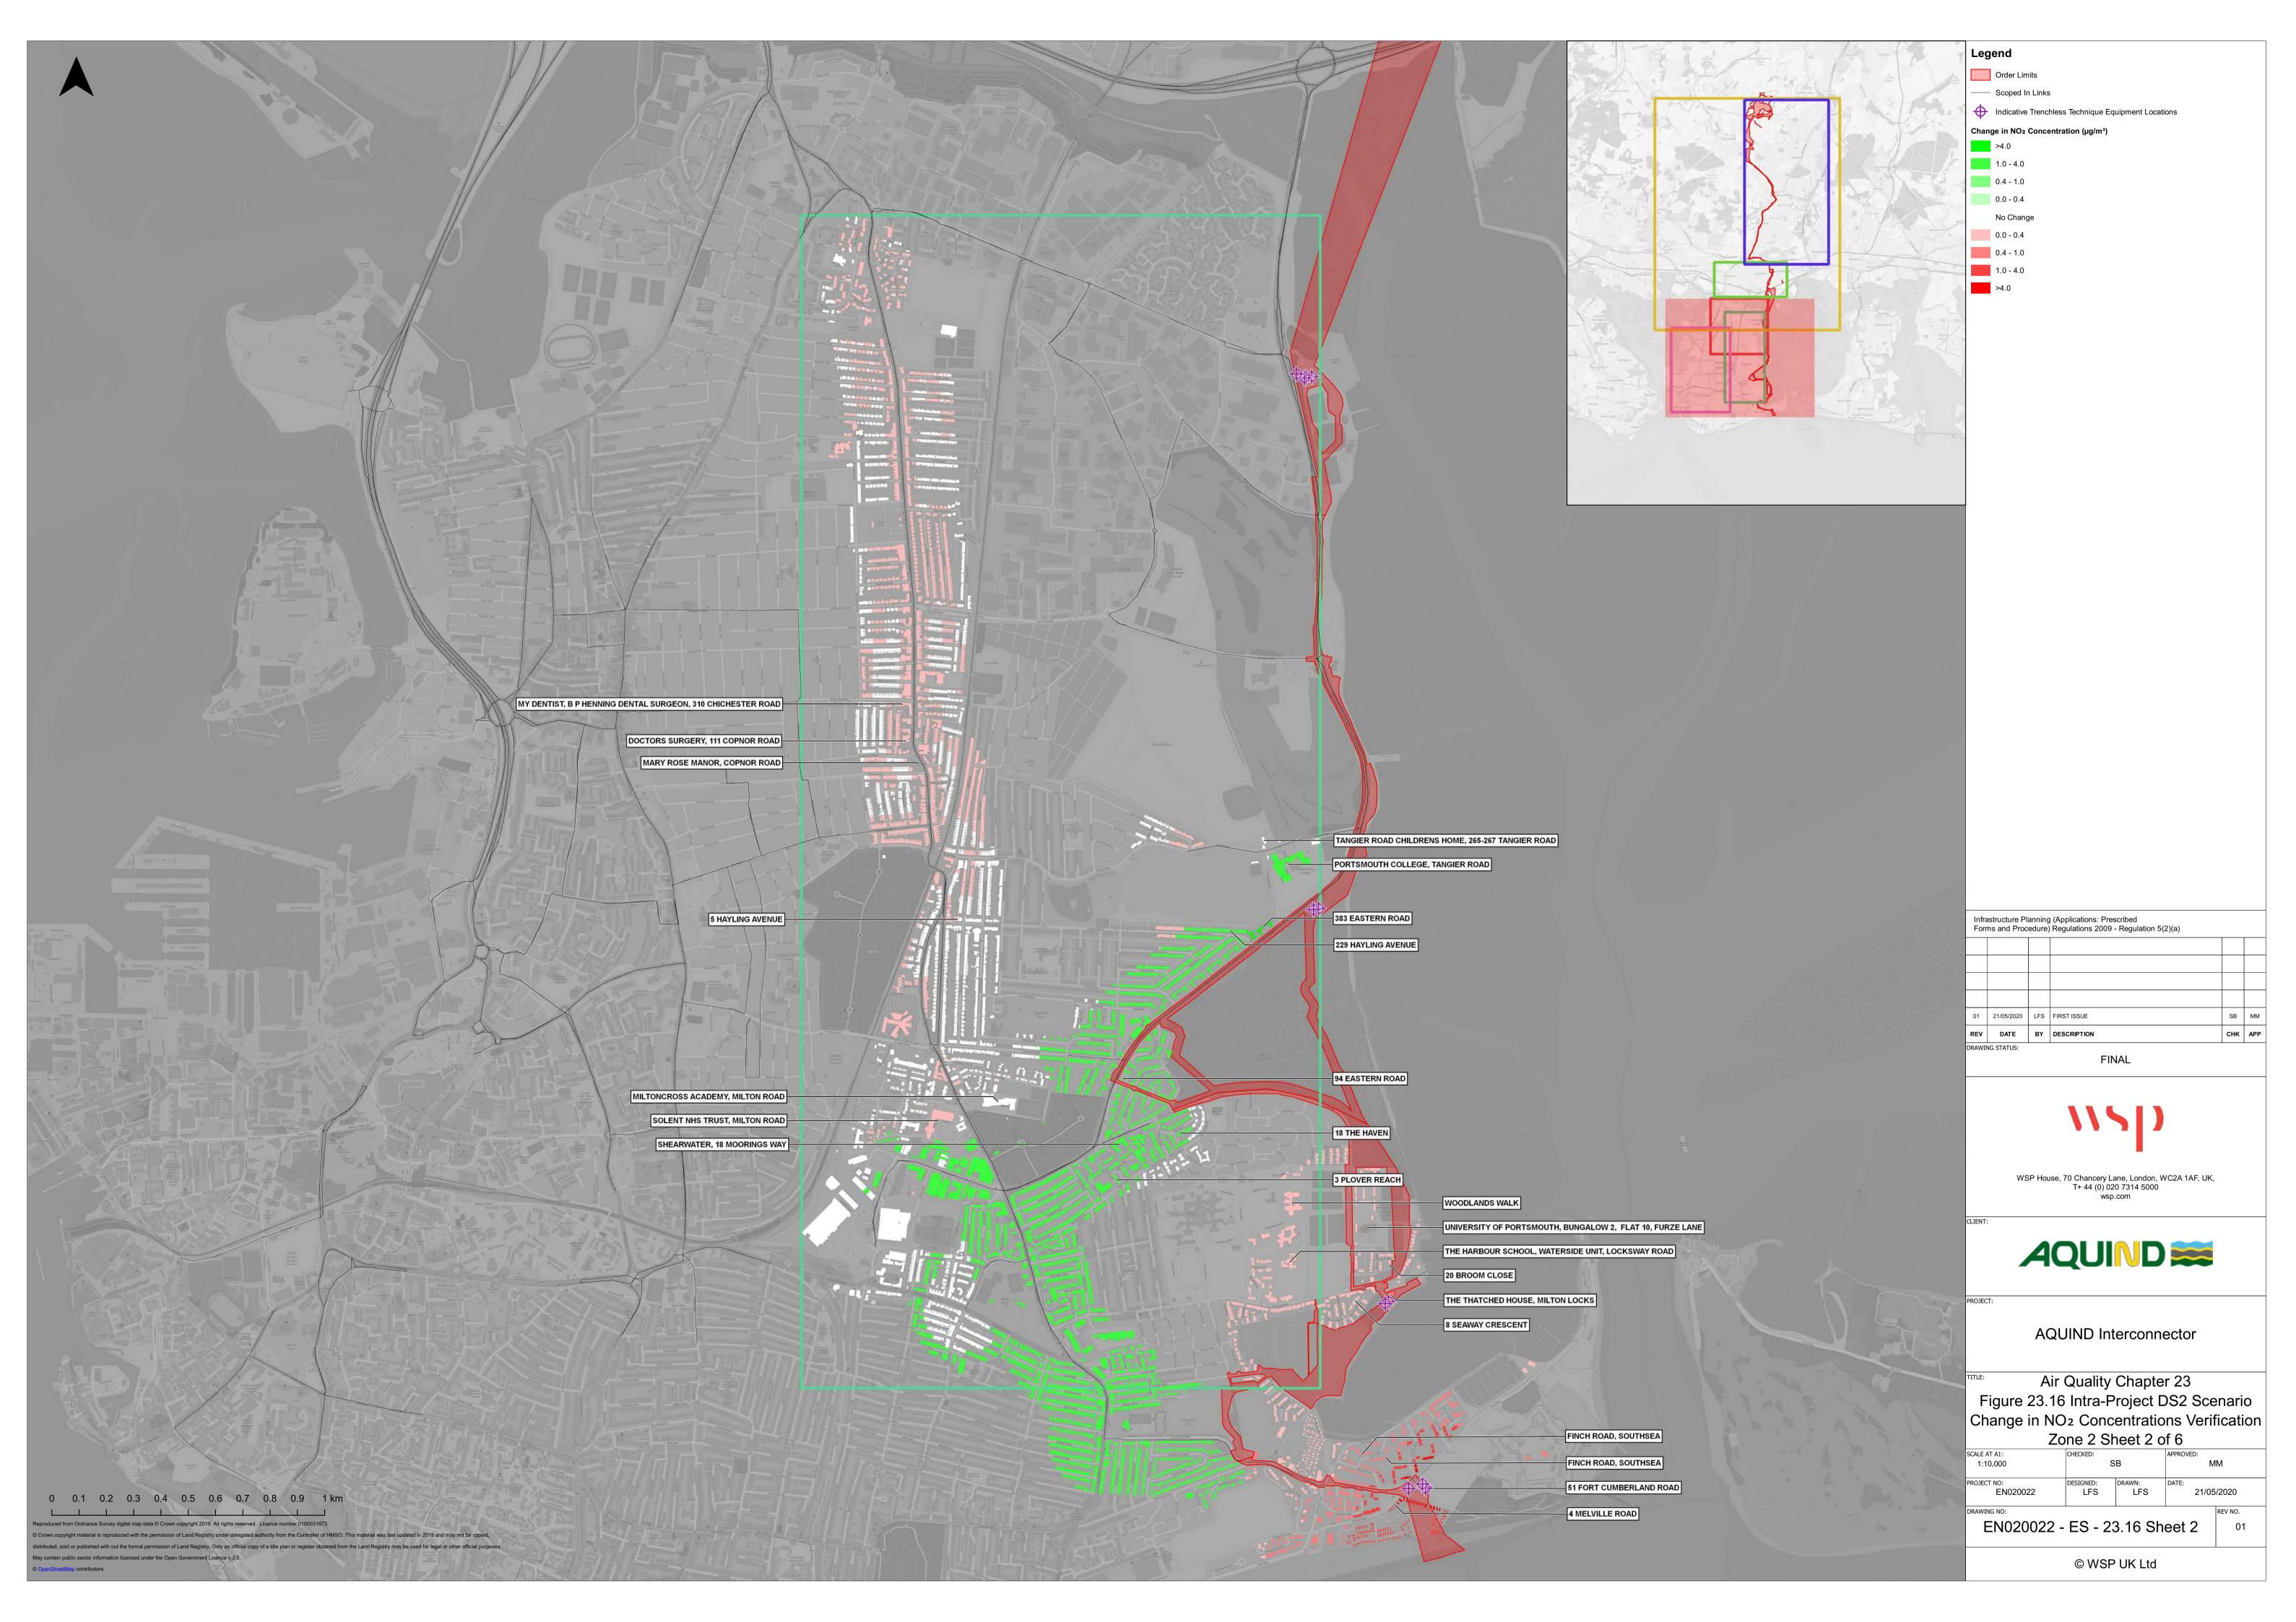

|                                                                                                                                                             | Legend      Order Limits     Scoped In Links     Indicative Trenchless Technique Equipment Locations     Change in NO2 Concentration (µg/m³)     >4.0     0.4 - 1.0     0.0 - 0.4     No Change     0.0 - 0.4     >4.0     >4.10     >2.2.2     >4.3.3 |
|-------------------------------------------------------------------------------------------------------------------------------------------------------------|--------------------------------------------------------------------------------------------------------------------------------------------------------------------------------------------------------------------------------------------------------|
| 65 EVELEGH ROAD<br>65 EVELEGH ROAD<br>50 LENT INFANT SCHOOL, EVELEGH ROAD<br>31 HAVANT ROAD<br>4 COPSEY CLOSE<br>A N A TREATMENT CENTRES LTD, FLEMING HOUSE | Infrastructure Planning (Applications: Prescribed<br>Forms and Procedure) Regulations 2009 - Regulation 5(2)(a)                                                                                                                                        |
| 77 LEALAND ROAD                                                                                                                                             |                                                                                                                                                                                                                                                        |
| SOLENT FISH LTD, UNIT 5, MARSHLANDS ROAD                                                                                                                    |                                                                                                                                                                                                                                                        |
| SPECSAVERS, FITZHERBERT ROAD                                                                                                                                | 01     21/05/2020     LFS     FIRST ISSUE     SB     MM       REV     DATE     BY     DESCRIPTION     CHK     APP                                                                                                                                      |
| 96 STATION ROAD                                                                                                                                             | DRAWING STATUS:<br>FINAL                                                                                                                                                                                                                               |
| PAVILION, EASTERN ROAD<br>HAMPSHIRE SPORTS EQUIPMENT LTD<br>NATIONAL PLASTICS, UNIT B2, JACKSON CLOSE                                                       | USP House, 70 Chancery Lane, London, WC2A 1AF, UK, T+ 44 (0) 020 7314 5000<br>wsp.com                                                                                                                                                                  |
|                                                                                                                                                             | AQUIND Interconnector<br>TITLE: Air Quality Chapter 23<br>Figure 23.16 Intra-Project DS2 Scenario<br>Chapter in NOn Concentrations Verification                                                                                                        |
|                                                                                                                                                             | Change in NO <sub>2</sub> Concentrations Verification<br>Zone 4 Sheet 4 of 6                                                                                                                                                                           |
|                                                                                                                                                             | SCALE AT A1: CHECKED: APPROVED:   1:8,000 SB MM   PROJECT NO: DESIGNED: DRAWN:   EN020022 LFS LFS   21/05/2020                                                                                                                                         |
|                                                                                                                                                             | EN020022     LFS     21/05/2020       Drawing No:     REV NO.     01                                                                                                                                                                                   |
|                                                                                                                                                             | © WSP UK Ltd                                                                                                                                                                                                                                           |
|                                                                                                                                                             |                                                                                                                                                                                                                                                        |