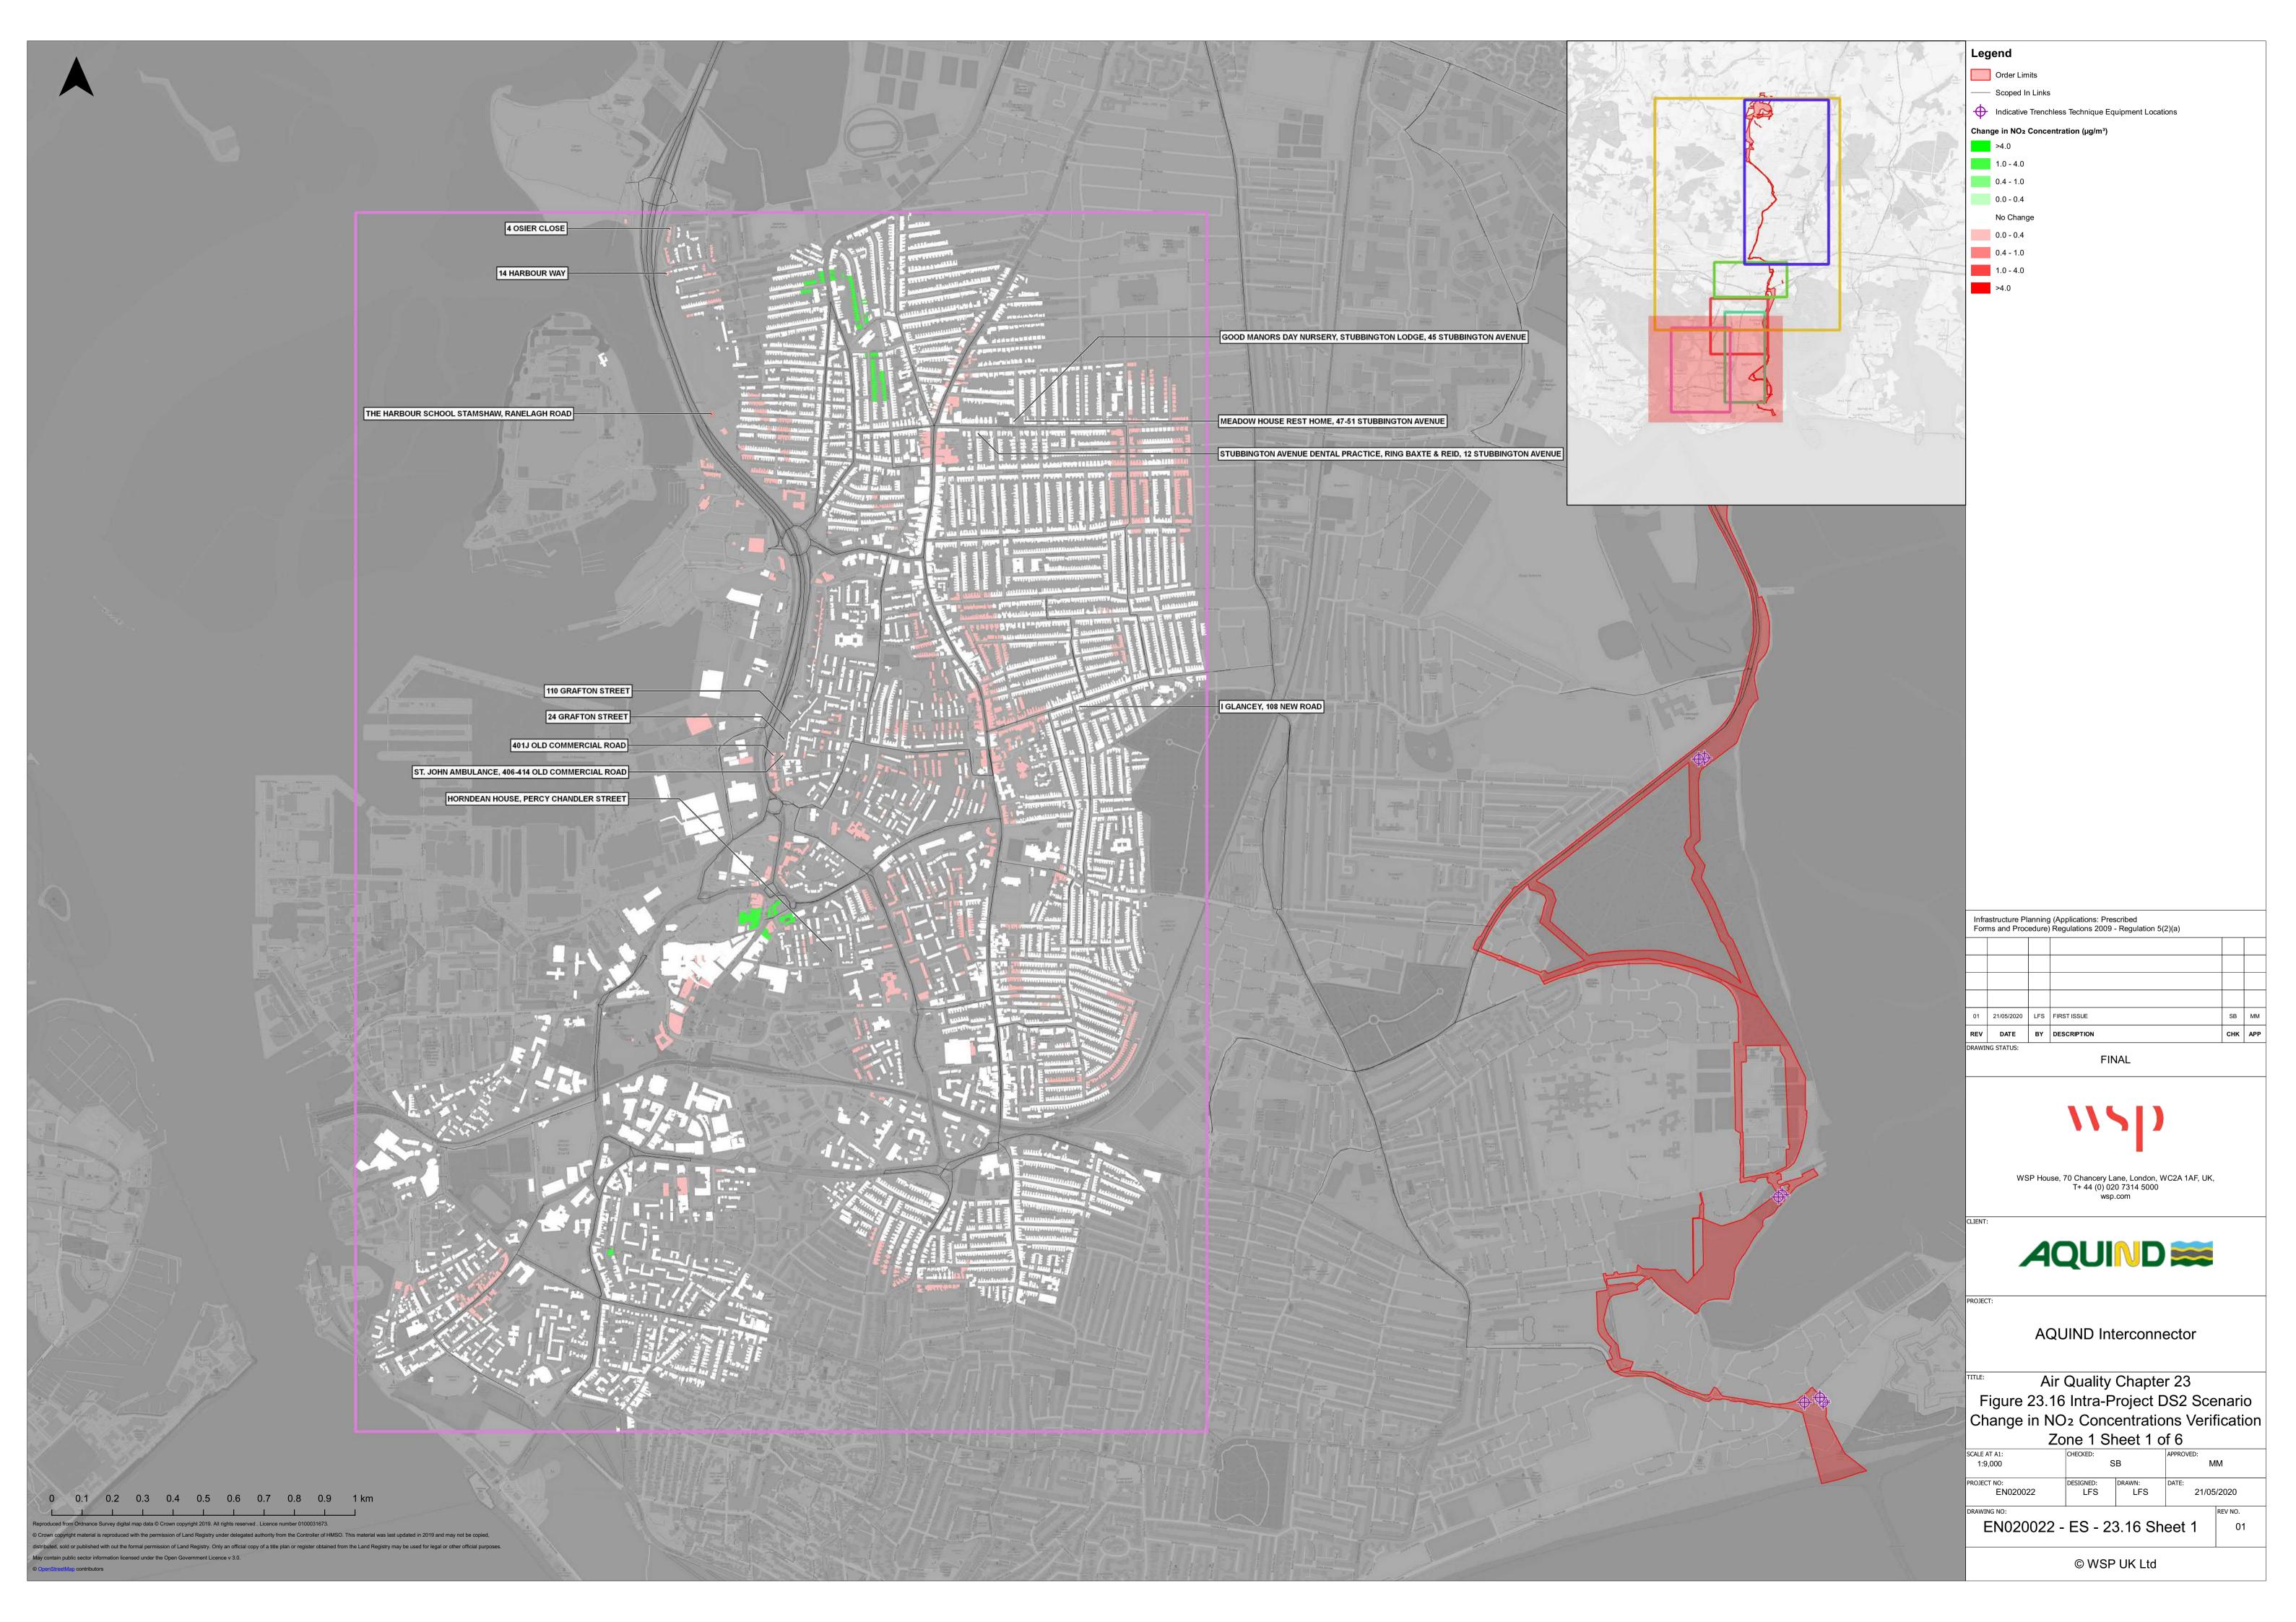

|                                                                                                                                                             | Legend      Order Limits     Scoped In Links     Indicative Trenchless Technique Equipment Locations     Change in NO2 Concentration (µg/m³)     >4.0     0.4 - 1.0     0.0 - 0.4     No Change     0.0 - 0.4     >4.0     >4.10     >2.2.2     >4.3.3 |
|-------------------------------------------------------------------------------------------------------------------------------------------------------------|--------------------------------------------------------------------------------------------------------------------------------------------------------------------------------------------------------------------------------------------------------|
| 65 EVELEGH ROAD<br>65 EVELEGH ROAD<br>50 LENT INFANT SCHOOL, EVELEGH ROAD<br>31 HAVANT ROAD<br>4 COPSEY CLOSE<br>A N A TREATMENT CENTRES LTD, FLEMING HOUSE | Infrastructure Planning (Applications: Prescribed<br>Forms and Procedure) Regulations 2009 - Regulation 5(2)(a)                                                                                                                                        |
| 77 LEALAND ROAD                                                                                                                                             |                                                                                                                                                                                                                                                        |
| SOLENT FISH LTD, UNIT 5, MARSHLANDS ROAD                                                                                                                    |                                                                                                                                                                                                                                                        |
| SPECSAVERS, FITZHERBERT ROAD                                                                                                                                | 01     21/05/2020     LFS     FIRST ISSUE     SB     MM       REV     DATE     BY     DESCRIPTION     CHK     APP                                                                                                                                      |
| 96 STATION ROAD                                                                                                                                             | DRAWING STATUS:<br>FINAL                                                                                                                                                                                                                               |
| PAVILION, EASTERN ROAD<br>HAMPSHIRE SPORTS EQUIPMENT LTD<br>NATIONAL PLASTICS, UNIT B2, JACKSON CLOSE                                                       | USP House, 70 Chancery Lane, London, WC2A 1AF, UK, T+ 44 (0) 020 7314 5000<br>wsp.com                                                                                                                                                                  |
|                                                                                                                                                             | AQUIND Interconnector<br>TITLE: Air Quality Chapter 23<br>Figure 23.16 Intra-Project DS2 Scenario<br>Chapter in NOn Concentrations Verification                                                                                                        |
|                                                                                                                                                             | Change in NO <sub>2</sub> Concentrations Verification<br>Zone 4 Sheet 4 of 6                                                                                                                                                                           |
|                                                                                                                                                             | SCALE AT A1: CHECKED: APPROVED:   1:8,000 SB MM   PROJECT NO: DESIGNED: DRAWN:   EN020022 LFS LFS   21/05/2020                                                                                                                                         |
|                                                                                                                                                             | EN020022     LFS     21/05/2020       Drawing No:     REV NO.     01                                                                                                                                                                                   |
|                                                                                                                                                             | © WSP UK Ltd                                                                                                                                                                                                                                           |
|                                                                                                                                                             |                                                                                                                                                                                                                                                        |