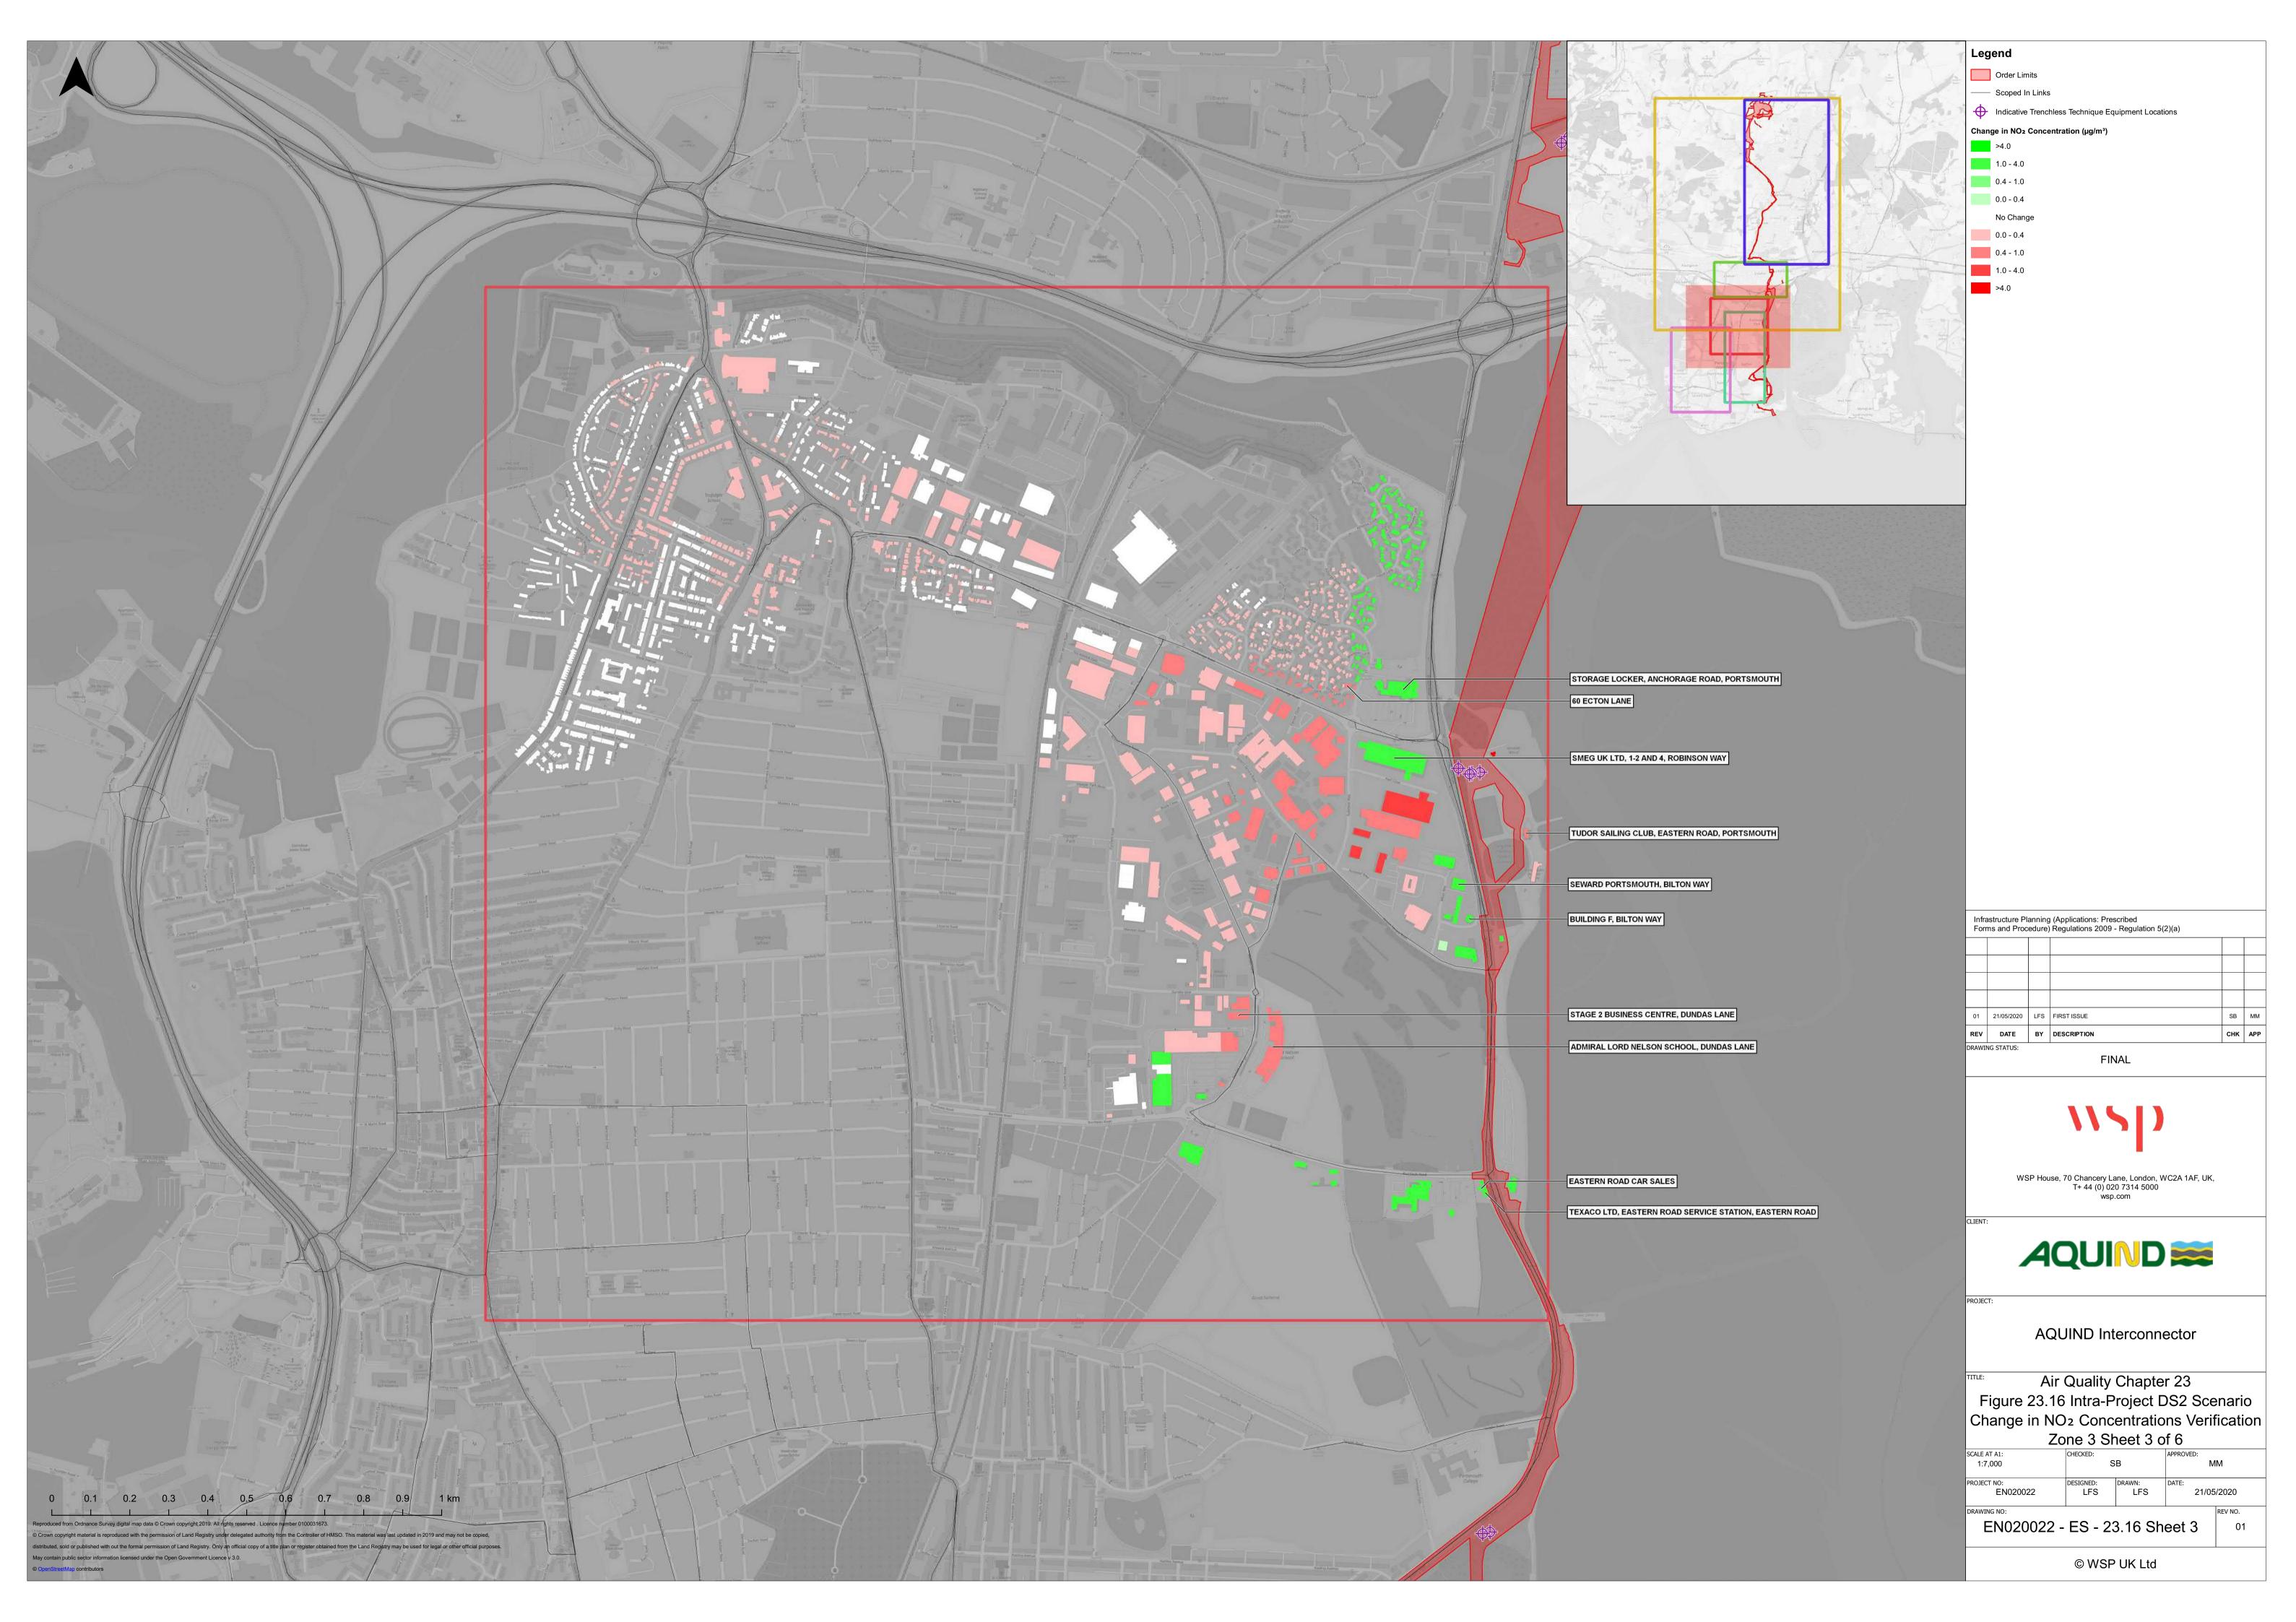

|                                                                                                                                                             | Legend      Order Limits     Scoped In Links     Indicative Trenchless Technique Equipment Locations     Change in NO2 Concentration (µg/m³)     >4.0     0.4 - 1.0     0.0 - 0.4     No Change     0.0 - 0.4     >4.0     >4.10     >2.2.2     >4.3.3 |
|-------------------------------------------------------------------------------------------------------------------------------------------------------------|--------------------------------------------------------------------------------------------------------------------------------------------------------------------------------------------------------------------------------------------------------|
| 65 EVELEGH ROAD<br>65 EVELEGH ROAD<br>50 LENT INFANT SCHOOL, EVELEGH ROAD<br>31 HAVANT ROAD<br>4 COPSEY CLOSE<br>A N A TREATMENT CENTRES LTD, FLEMING HOUSE | Infrastructure Planning (Applications: Prescribed<br>Forms and Procedure) Regulations 2009 - Regulation 5(2)(a)                                                                                                                                        |
| 77 LEALAND ROAD                                                                                                                                             |                                                                                                                                                                                                                                                        |
| SOLENT FISH LTD, UNIT 5, MARSHLANDS ROAD                                                                                                                    |                                                                                                                                                                                                                                                        |
| SPECSAVERS, FITZHERBERT ROAD                                                                                                                                | 01     21/05/2020     LFS     FIRST ISSUE     SB     MM       REV     DATE     BY     DESCRIPTION     CHK     APP                                                                                                                                      |
| 96 STATION ROAD                                                                                                                                             | DRAWING STATUS:<br>FINAL                                                                                                                                                                                                                               |
| PAVILION, EASTERN ROAD<br>HAMPSHIRE SPORTS EQUIPMENT LTD<br>NATIONAL PLASTICS, UNIT B2, JACKSON CLOSE                                                       | USP House, 70 Chancery Lane, London, WC2A 1AF, UK, T+ 44 (0) 020 7314 5000<br>wsp.com                                                                                                                                                                  |
|                                                                                                                                                             | AQUIND Interconnector<br>TITLE: Air Quality Chapter 23<br>Figure 23.16 Intra-Project DS2 Scenario<br>Chapter in NOn Concentrations Verification                                                                                                        |
|                                                                                                                                                             | Change in NO <sub>2</sub> Concentrations Verification<br>Zone 4 Sheet 4 of 6                                                                                                                                                                           |
|                                                                                                                                                             | SCALE AT A1: CHECKED: APPROVED:   1:8,000 SB MM   PROJECT NO: DESIGNED: DRAWN:   EN020022 LFS LFS   21/05/2020                                                                                                                                         |
|                                                                                                                                                             | EN020022     LFS     21/05/2020       Drawing No:     REV NO.     01                                                                                                                                                                                   |
|                                                                                                                                                             | © WSP UK Ltd                                                                                                                                                                                                                                           |
|                                                                                                                                                             |                                                                                                                                                                                                                                                        |