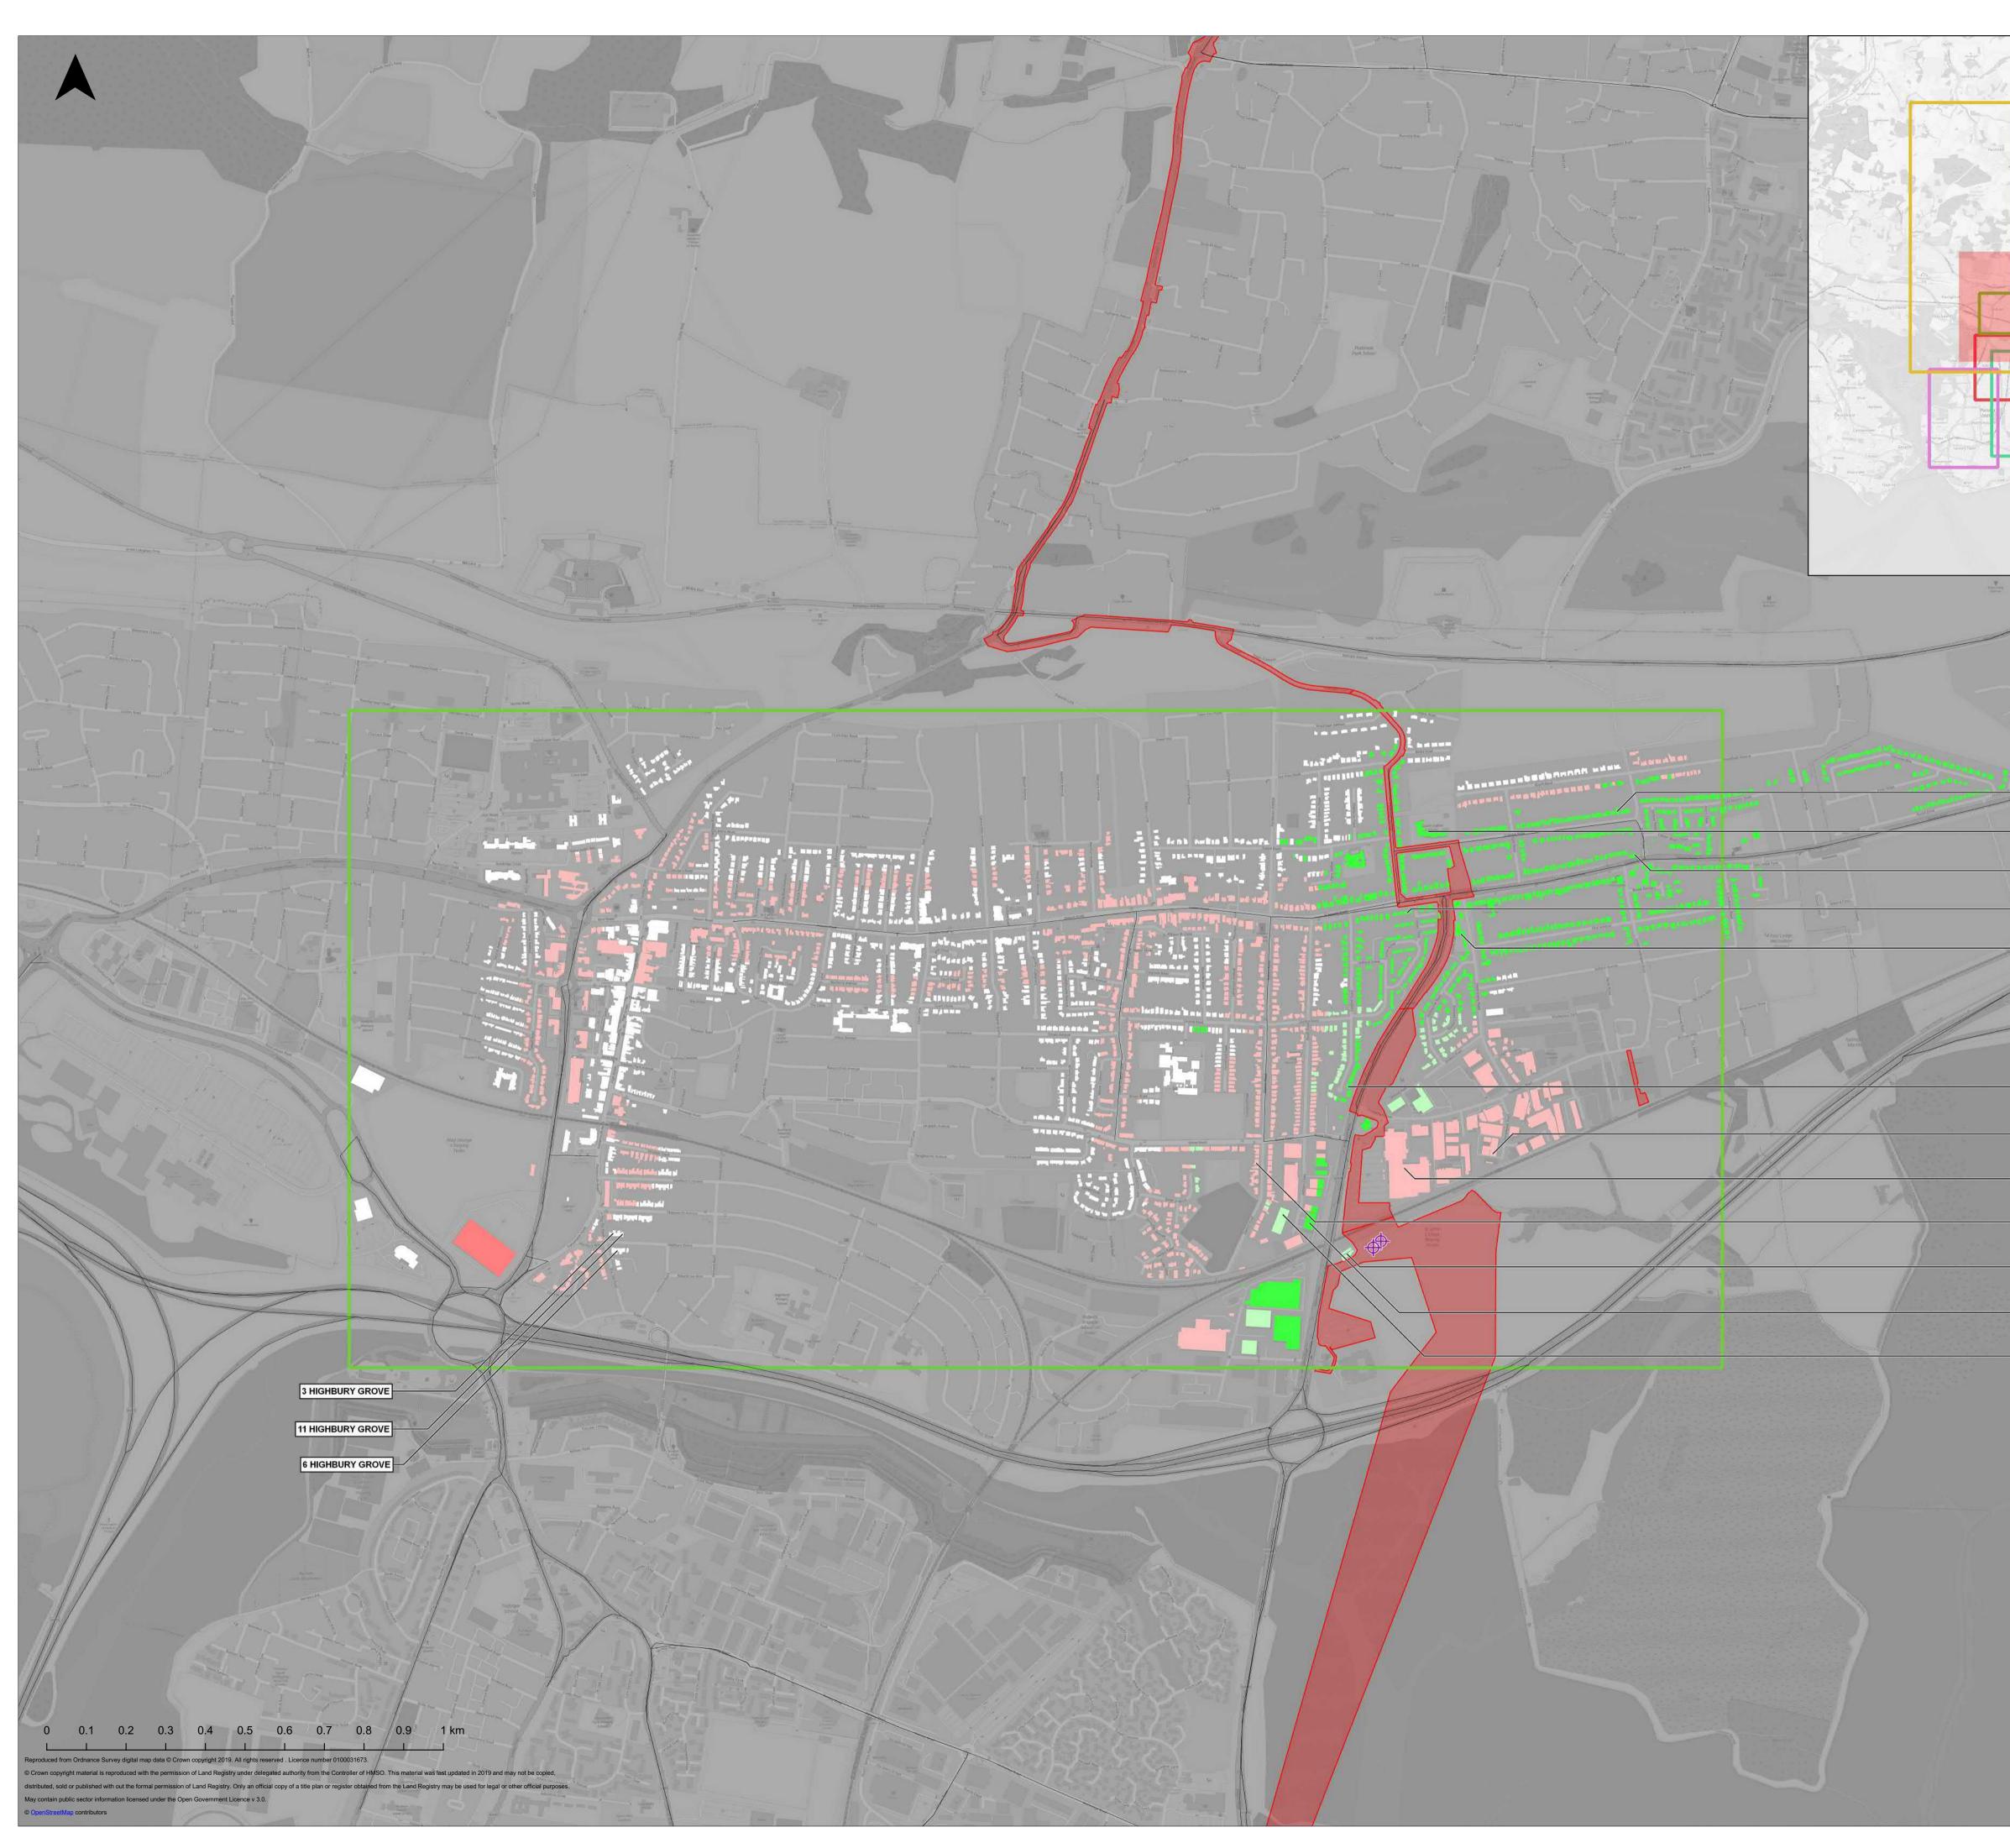

|                                                                                                                                                             | Legend      Order Limits     Scoped In Links     Indicative Trenchless Technique Equipment Locations     Change in NO2 Concentration (µg/m³)     >4.0     0.4 - 1.0     0.0 - 0.4     No Change     0.0 - 0.4     >4.0     >4.10     >2.2.2     >4.3.3 |
|-------------------------------------------------------------------------------------------------------------------------------------------------------------|--------------------------------------------------------------------------------------------------------------------------------------------------------------------------------------------------------------------------------------------------------|
| 65 EVELEGH ROAD<br>65 EVELEGH ROAD<br>50 LENT INFANT SCHOOL, EVELEGH ROAD<br>31 HAVANT ROAD<br>4 COPSEY CLOSE<br>A N A TREATMENT CENTRES LTD, FLEMING HOUSE | Infrastructure Planning (Applications: Prescribed<br>Forms and Procedure) Regulations 2009 - Regulation 5(2)(a)                                                                                                                                        |
| 77 LEALAND ROAD                                                                                                                                             |                                                                                                                                                                                                                                                        |
| SOLENT FISH LTD, UNIT 5, MARSHLANDS ROAD                                                                                                                    |                                                                                                                                                                                                                                                        |
| SPECSAVERS, FITZHERBERT ROAD                                                                                                                                | 01     21/05/2020     LFS     FIRST ISSUE     SB     MM       REV     DATE     BY     DESCRIPTION     CHK     APP                                                                                                                                      |
| 96 STATION ROAD                                                                                                                                             | DRAWING STATUS:<br>FINAL                                                                                                                                                                                                                               |
| PAVILION, EASTERN ROAD<br>HAMPSHIRE SPORTS EQUIPMENT LTD<br>NATIONAL PLASTICS, UNIT B2, JACKSON CLOSE                                                       | USP House, 70 Chancery Lane, London, WC2A 1AF, UK, T+ 44 (0) 020 7314 5000<br>wsp.com                                                                                                                                                                  |
|                                                                                                                                                             | AQUIND Interconnector<br>TITLE: Air Quality Chapter 23<br>Figure 23.16 Intra-Project DS2 Scenario<br>Chapter in NOn Concentrations Verification                                                                                                        |
|                                                                                                                                                             | Change in NO <sub>2</sub> Concentrations Verification<br>Zone 4 Sheet 4 of 6                                                                                                                                                                           |
|                                                                                                                                                             | SCALE AT A1: CHECKED: APPROVED:   1:8,000 SB MM   PROJECT NO: DESIGNED: DRAWN:   EN020022 LFS LFS   21/05/2020                                                                                                                                         |
|                                                                                                                                                             | EN020022     LFS     21/05/2020       Drawing No:     REV NO.     01                                                                                                                                                                                   |
|                                                                                                                                                             | © WSP UK Ltd                                                                                                                                                                                                                                           |
|                                                                                                                                                             |                                                                                                                                                                                                                                                        |